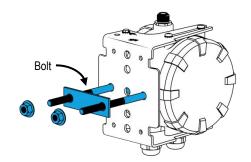

Two bracket magnets enable installation on flat steel surfaces.

Figure 1. Universal Mounting Bracket with a u-bolt for mounting on a pole or strut.

Strut Mount

Magnet Mount

Figure 2. Two magnets attached to the Universal Mounting Bracket

| Mounting Hardware Options |                                                                                                                           |  |
|---------------------------|---------------------------------------------------------------------------------------------------------------------------|--|
| U-bolts                   | 2-3/8in. center-to-center spacing, 3/8in. threads                                                                         |  |
| Strut Channel             | U-bolt or any hardware that uses 3/8in. dia. bolts                                                                        |  |
| Screw Mount               | Bracket holes are designed for #12 screws Any 3/16in.,<br>#10, or #12 screws with washers under the heads are<br>suitable |  |
| Cable Ties                | 3/8in. or 10mm stainless steel locking cable ties                                                                         |  |