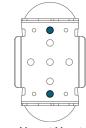

Two bracket magnets enable installation on flat steel surfaces.

Figure 1. Universal Mounting Bracket with a u-bolt for mounting on a pole or strut.

Strut Mount

Magnet Mount

Figure 2. Two magnets attached to the Universal Mounting Bracket