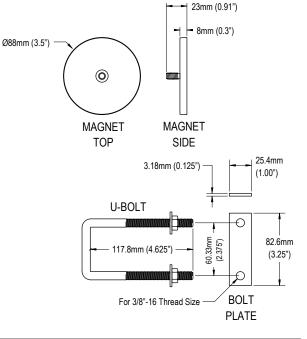

## Specifications

| Bracket                         |                                                                                        |  |
|---------------------------------|----------------------------------------------------------------------------------------|--|
| Material                        | SAE 304 Stainless Steel 11GA                                                           |  |
|                                 |                                                                                        |  |
| Industrial Rare Earth Magnet x3 |                                                                                        |  |
| Size                            | Ø 88mm (3.5in.) x 23mm (0.91in.) in height (8mm<br>(0.3in.) without shaft)             |  |
| Material                        | Q235 Steel, Stainless Steel 304SS shaft                                                |  |
| Coating                         | Non-flammable Nitrile Butadiene Rubber (NBR) with resistance to petroleum and UV light |  |
| Pull Strength                   | 45kg (99.2lbs) per magnet                                                              |  |

| Mounting Hardware Options |                                                                                                                           |  |
|---------------------------|---------------------------------------------------------------------------------------------------------------------------|--|
| U-bolts                   | 2-3/8in. center-to-center spacing, 3/8in. threads                                                                         |  |
| Strut Channel             | U-bolt or any hardware that uses 3/8in. dia. bolts                                                                        |  |
| Screw Mount               | Bracket holes are designed for #12 screws Any 3/16in.,<br>#10, or #12 screws with washers under the heads are<br>suitable |  |
| Cable Ties                | 3/8in. or 10mm stainless steel locking cable ties                                                                         |  |