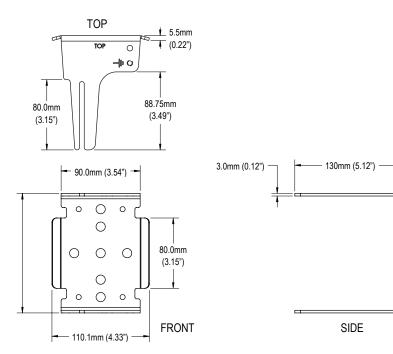

## Specifications

| Bracket                         |                                                                                        |  |
|---------------------------------|----------------------------------------------------------------------------------------|--|
| Material                        | SAE 304 Stainless Steel 11GA                                                           |  |
|                                 |                                                                                        |  |
| Industrial Rare Earth Magnet x3 |                                                                                        |  |
| Size                            | Ø 88mm (3.5in.) x 23mm (0.91in.) in height (8mm<br>(0.3in.) without shaft)             |  |
| Material                        | Q235 Steel, Stainless Steel 304SS shaft                                                |  |
| Coating                         | Non-flammable Nitrile Butadiene Rubber (NBR) with resistance to petroleum and UV light |  |
| Pull Strength                   | 45kg (99.2lbs) per magnet                                                              |  |

| Mounting Hardware Options |                                                                                                                           |  |
|---------------------------|---------------------------------------------------------------------------------------------------------------------------|--|
| U-bolts                   | 2-3/8in. center-to-center spacing, 3/8in. threads                                                                         |  |
| Strut Channel             | U-bolt or any hardware that uses 3/8in. dia. bolts                                                                        |  |
| Screw Mount               | Bracket holes are designed for #12 screws Any 3/16in.,<br>#10, or #12 screws with washers under the heads are<br>suitable |  |
| Cable Ties                | 3/8in. or 10mm stainless steel locking cable ties                                                                         |  |