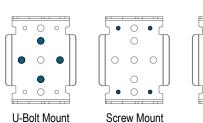

| Mounting Hardware Options |                                                                                                                           |  |
|---------------------------|---------------------------------------------------------------------------------------------------------------------------|--|
| U-bolts                   | 2-3/8in. center-to-center spacing, 3/8in. threads                                                                         |  |
| Strut Channel             | U-bolt or any hardware that uses 3/8in. dia. bolts                                                                        |  |
| Screw Mount               | Bracket holes are designed for #12 screws Any 3/16in.,<br>#10, or #12 screws with washers under the heads are<br>suitable |  |
| Cable Ties                | 3/8in. or 10mm stainless steel locking cable ties                                                                         |  |