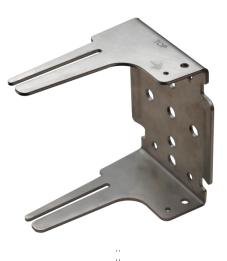

## Description

Syscor's Universal Mounting Bracket attaches Syscor's PCU-X00/01/11 field transmitters to struts, tubing, and floating roof ladders.

The bracket's hole pattern is designed for various orientations and applications.

## Specifications

| Bracket                         |                                                                                        |  |
|---------------------------------|----------------------------------------------------------------------------------------|--|
| Material                        | SAE 304 Stainless Steel 11GA                                                           |  |
|                                 |                                                                                        |  |
| Industrial Rare Earth Magnet x3 |                                                                                        |  |
| Size                            | Ø 88mm (3.5in.) x 23mm (0.91in.) in height (8mm<br>(0.3in.) without shaft)             |  |
| Material                        | Q235 Steel, Stainless Steel 304SS shaft                                                |  |
| Coating                         | Non-flammable Nitrile Butadiene Rubber (NBR) with resistance to petroleum and UV light |  |
| Pull Strength                   | 45kg (99.2lbs) per magnet                                                              |  |