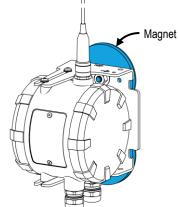

Two bracket magnets enable installation on flat steel surfaces.

Figure 1. Universal Mounting Bracket with a u-bolt for mounting on a pole or strut.

Strut Mount

Magnet Mount

Figure 2. Two magnets attached to the Universal Mounting Bracket