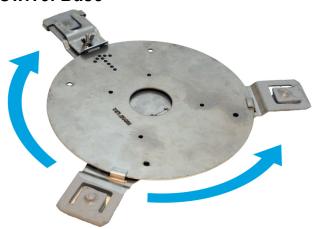

## **Description**

Syscor's optional Swivel Base is used in floating roof applications for easy deployment, alignment, and extraction of the PCU-X11 Inclinometer within the Floating Roof Mounting Bracket. Three strong magnets secure unit placement on steel floating roofs.

The Floating Roof Mounting Bracket bolts to the circular platform, which is easily inserted or extracted. Proper orientation is achieved when the arrow points to the center of the floating roof. The base's wingnut is then tightened to prevent the platform from rotating out of position.