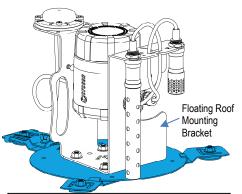

|  |
| Size                             | Ø 88mm (3.46in.) x 20mm (0.78 in.) in height (8.2mm (0.32in.) without shaft)                                                                           |  |
| Material                         | Q235 Steel, Stainless Steel 304SS shaft                                                                                                                |  |
| Coating                          | Non-flammable Nitrile Butadiene Rubber (NBR) with resistance to petroleum and UV light*  *https://www.timcorubber.com/rubber-materials/nitrile-rubber/ |  |
| Pull<br>Strength                 | 45kg (99.2lbs) per magnet                                                                                                                              |  |





Swivel Base positioned underneath the Floating Roof Mount Bracket

## **Learn More**

| PCU-X11<br>Inclinometer           | https://www.syscor.com/downloads/PCU01DDS Wi<br>HART-Inclinometer_2.1.0.pdf   |
|-----------------------------------|-------------------------------------------------------------------------------|
| Floating Roof<br>Mounting Bracket | https://www.syscor.com/downloads/BRACKET01DD<br>S FRMountingBracket 2.1.0.pdf |
| Monitoring<br>Software            | https://www.syscor.com/products/software                                      |
| Swivel Base                       | https://www.syscor.com/downloads/FRTRACK01DS<br>S_ASTSwivelBase_2.1.0.pdf     |