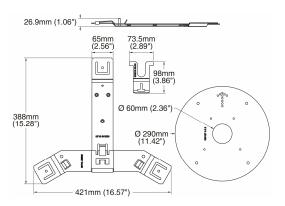

## **Specifications**

| Bracket                          |                                                                                                                                                        |  |
|----------------------------------|--------------------------------------------------------------------------------------------------------------------------------------------------------|--|
| Material                         | SS316                                                                                                                                                  |  |
| Industrial Rare Earth Magnet x 3 |                                                                                                                                                        |  |
| Size                             | Ø 88mm (3.46in.) x 20mm (0.78 in.) in height (8.2mm (0.32in.) without shaft)                                                                           |  |
| Material                         | Q235 Steel, Stainless Steel 304SS shaft                                                                                                                |  |
| Coating                          | Non-flammable Nitrile Butadiene Rubber (NBR) with resistance to petroleum and UV light*  *https://www.timcorubber.com/rubber-materials/nitrile-rubber/ |  |
| Pull<br>Strength                 | 45kg (99.2lbs) per magnet                                                                                                                              |  |