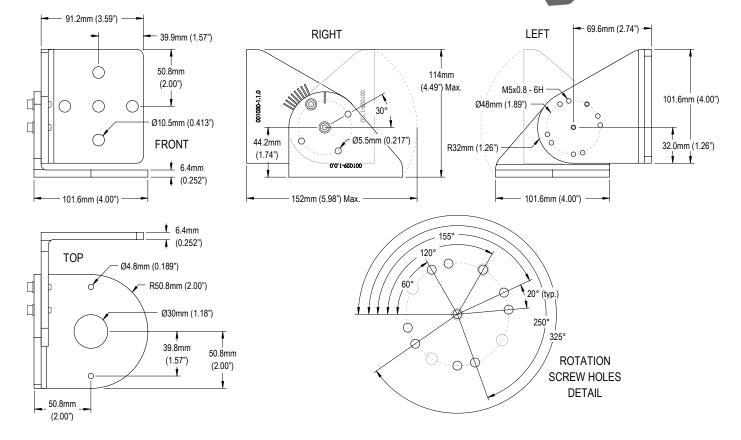

## Description

Syscor's Dome Antenna Articulating Bracket attaches Syscor's model 000916 RHCP Dome Patch Antenna to struts, tubing, and floating roof ladders.

The bracket's hole pattern is designed for various orientations and applications.

The bracket rotates to enable aiming the antenna for optimal signal reception.